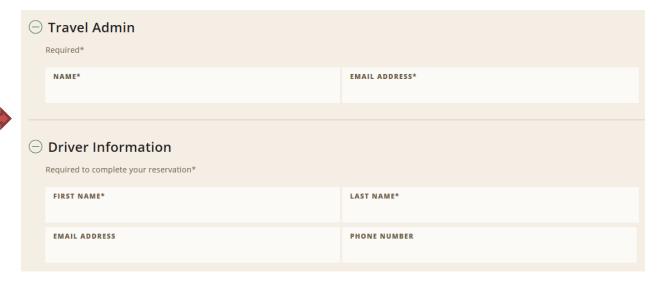

If you are reserving for Someone Else, you will be required to put your name and email address under "Travel Admin" as well as the Renter's information (if it has not pre-populated with their Emerald Club Account information) under "Driver Information."