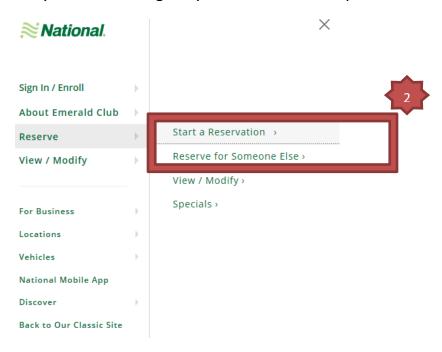

# Creating Emerald Club Reservation Online

State of Idaho: XZ47ids

1. Go to Nationalcar.com. Click on the tab (Left Sidebar) labeled "Reserve"

2. Then click either "Start a Reservation" or "Reserve for Someone Else" depending on if you are booking for yourself or another person.