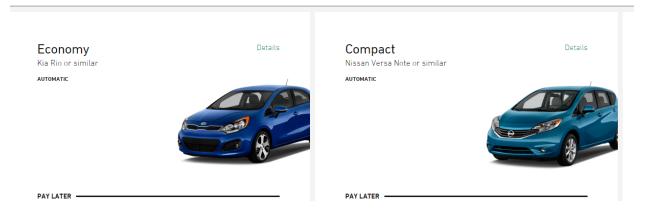

#### **CHOOSE A VEHICLE CLASS**

Vehicles sorted by price. Prices shown include taxes and fees.

4. Select your desired car class

- 4. On the next page, you will select the car type.
- 5. You will then select any optional products (ie. GPS, Fuel, etc.).

  Once you click "continue to review" the next page will give you the rate estimate.
- 6. Here you will be required to input your information "Driver Information