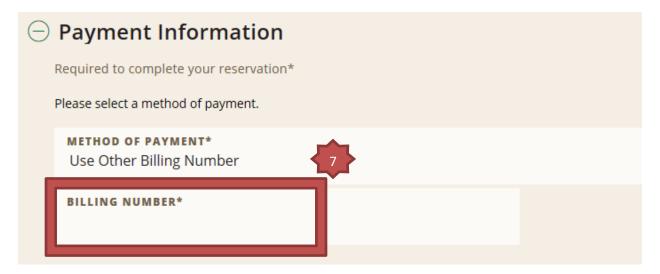

7. You may enter a billing number on this page under "Payment Information" if you would like to direct bill the rental.

8. Once all required information is entered, please click "Reserve" at the bottom, right corner