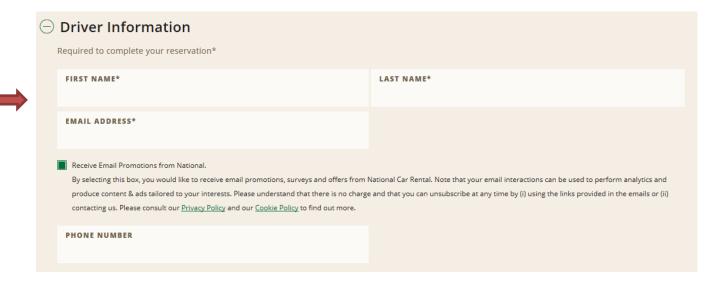

- 4. On the next page, you will select the car type.
- 5. You will then select any optional products (ie. GPS, Fuel, etc.).

  Once you click "continue to review" the next page will give you the rate estimate.
- 6. Here you will be required to input your information "Driver Information

If you are reserving for Someone Else, you will be required to put your name and email address under "Travel Admin" as well as the Renter's information (if it has not pre-populated with their Emerald Club Account information) under "Driver Information."