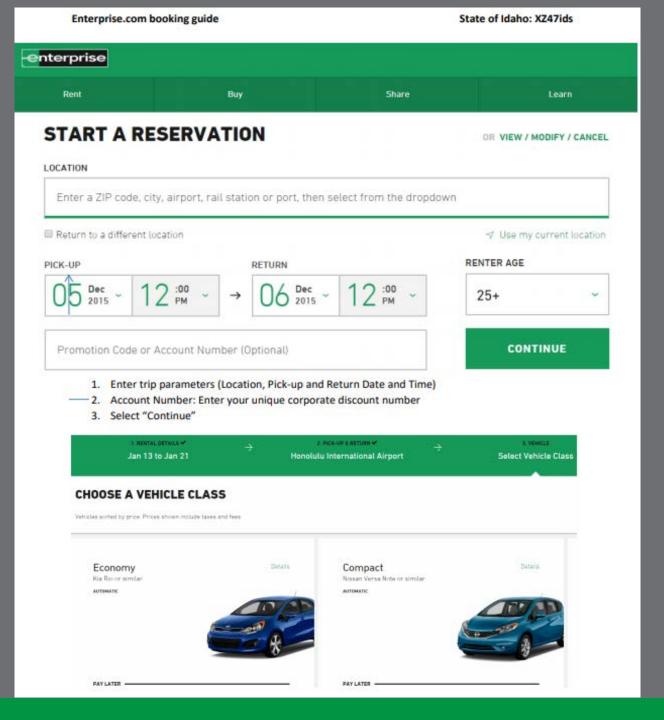

### How to Book with Enterprise

### How to Book with Enterprise cont.

4. Select your desired car class