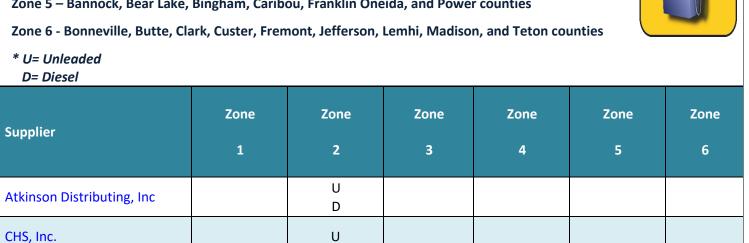

Department of Administration **PORTFOLIO TITLE:** Fuels, Bulk

U

D

U

D

U

U

D

- Zone 1 Benewah, Bonner, Boundary, Kootenai, and Shoshone counties
- Zone 2 Clearwater, Idaho, Latah, Lewis, and Nez Perce counties
- Zone 3 Ada, Adams, Boise, Canyon, Elmore, Gem, Owyhee, Payette, Valley, and Washington counties
- Zone 4 Blaine, Camas, Cassia, Gooding, Jerome, Lincoln, Minidoka, and Twin Falls counties
- Zone 5 Bannock, Bear Lake, Bingham, Caribou, Franklin Oneida, and Power counties

U

D

U