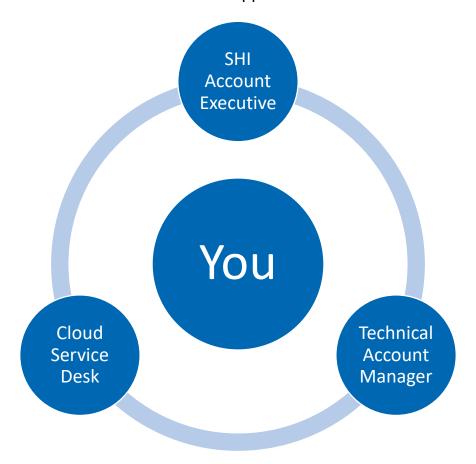

A certified Cloud Architect insight and suggestions

Manages the overall relationship between you and SHI and acts as an escalation point for any potential customer satisfaction opportunities

Phone, email and ticketing access to support engineers for technical support for cloud services. Support includes unlimited cases with managed escalation back to the cloud provider as necessary.

Facilitates service onboarding and regular service reviews to ensure quality service delivery. Serves as an escalation point for day-to-day operations of your environment.