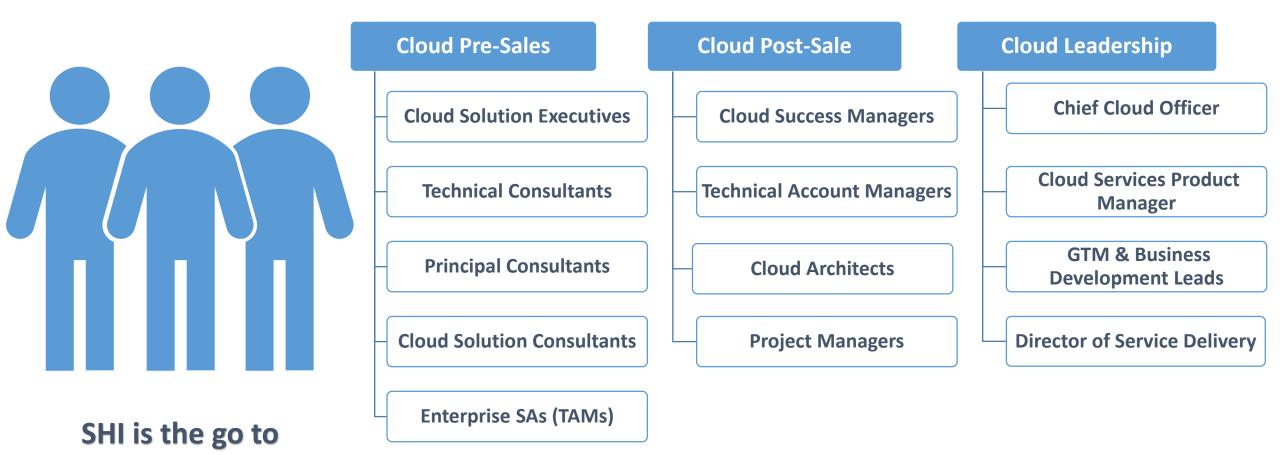

# SHI Cloud Practice

SHI is a leading Cloud solution provider with **certified** cloud resources **focused on helping organizations assess, design, build and manage their cloud environment.** 

# End to End Cloud Expertise

**Cloud Enablement** 

**Partner** 