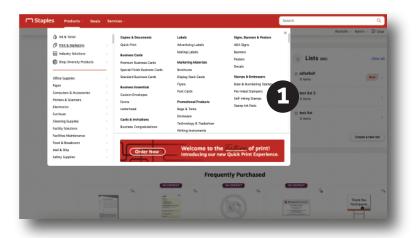

#### **Getting started**

We offer a large range of stamps to help run your business. From signature to dater stamps, we have you covered.

From the Staples Advantage homepage navigate to the **Print and Marketing** tab by selecting the **Products** tab. Then to the **Stamps & Embossers**.

#### **Choosing your print items and customizing your products**

Select your preferred stamp type.

Select your stamp product and size by clicking customize

**Staples** 

Print and Marketing Services