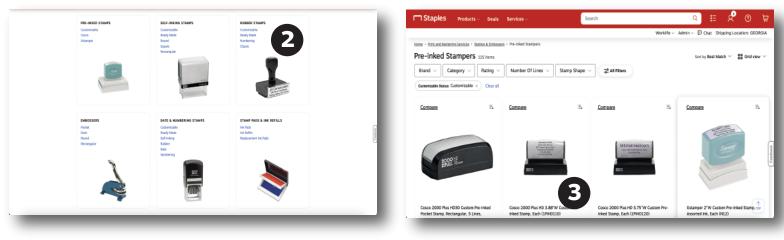

#### **Custom stamps:**

- Date Stamps
- Signature Stamps
- Self Inking
- Rubber Stamps
- Notary Stamps
- Embossers

#### **Choosing your print items and customizing your products**

Select your preferred stamp type.

Select your stamp product and size by clicking customize

**Staples** 

Print and Marketing Services