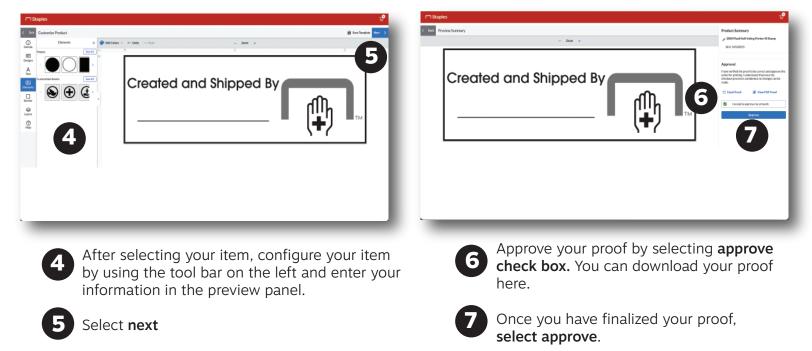

### Customizing your products and proofing your order

See below for information on creating and ordering your stamp template.

#### **Finalizing your order**

#### **Creating templates**

While in the customization window, you have the option to save your document as a template.

After finishing your design, click save template.