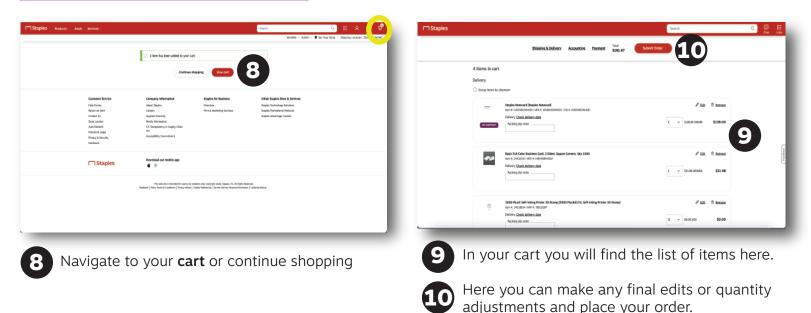

#### **Ordering your template items**

Select Save Print Templates from the drop down.

Image: August and August

2

Name your template and press save. Your template will be added to your saved templates.

| □ Staples | Products - | Deals | Servicel -                             |                            |                    |                                           | Search<br>Verkile - 4                                        | Q<br>dmin - 🗣 Set Your Store | E R 🛛 🔿 |  |
|-----------|------------|-------|----------------------------------------|----------------------------|--------------------|-------------------------------------------|--------------------------------------------------------------|------------------------------|---------|--|
|           |            |       | nana - Savet printinepintes            |                            |                    |                                           |                                                              |                              |         |  |
|           |            |       |                                        |                            | Saved              | print templates                           |                                                              |                              |         |  |
|           |            |       |                                        |                            | Tempi              | ana you to boyo an ad                     |                                                              |                              |         |  |
|           |            |       |                                        | Q,                         |                    |                                           |                                                              |                              |         |  |
|           | _          |       | View my templaties only                | Predu                      | eqpta              | sharing $\lor$                            |                                                              |                              |         |  |
|           |            |       | Template                               | Date 🕹                     | Pedad              | Sharing                                   |                                                              |                              |         |  |
|           | 2          |       | Mate William Banp                      | 8823/3022                  | Samps & Emission   | C Stars                                   | / 0                                                          | *                            |         |  |
|           |            |       |                                        |                            |                    | ioving 5-1 of 1 items                     |                                                              |                              |         |  |
|           |            |       | Customer Service                       | Company Inf                | lomation           | Staples for Business                      | Other Steples Sites & Services                               |                              |         |  |
|           |            |       | Neto Centar<br>Return an Item          | About Staples<br>Canvers   |                    | Overview<br>Print & Interleating Services | Staples Technology Solutions<br>Staples Pronotional Products |                              |         |  |
|           |            |       | Dental UK<br>Store Lanator             | Buppler Dues<br>Mode Money |                    |                                           | Maples Bihardage Canada                                      |                              |         |  |
|           |            |       | Auto Restock                           | Cit Transparen             | cy in Supply-Chain |                                           |                                                              |                              |         |  |
|           |            |       | Palicies & Logal<br>Privary & Security | Act<br>Accessibility D     | anmitment          |                                           |                                                              |                              |         |  |
|           |            |       | Special Orders & Duetes<br>Feedback    |                            |                    |                                           |                                                              |                              |         |  |
|           |            |       | Staples                                | Downlaad ox                | ar mobile app      |                                           |                                                              |                              |         |  |
|           |            |       |                                        |                            |                    |                                           |                                                              |                              |         |  |

2 Select the template you would like to order and continue through the order process.

- To make permanent adjustments to the template select the pencil icon.
- To delete the template select the trash can
- To duplicate the template select duplicate