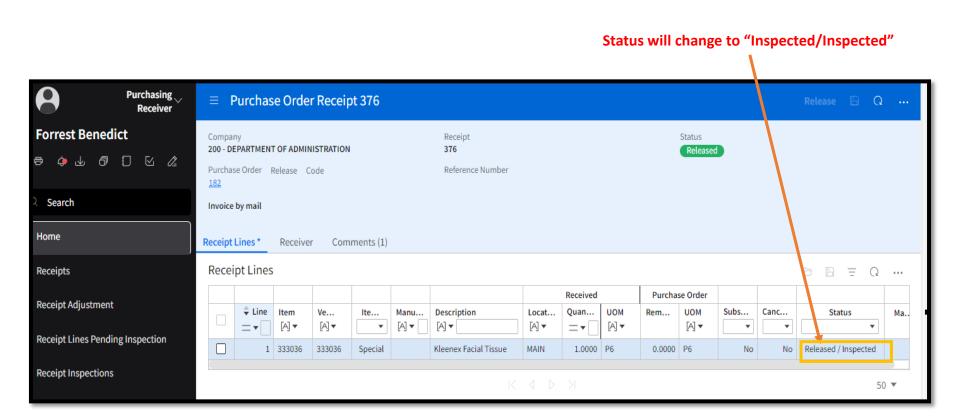

#### Create Purchase Order Receipt

- You can receive items at this time and Release PO (slide 6)
- Or receive items later

| иног Сюцозике гипанская & Supply Ma     | inagement |                                                                       |               |                       |          |           |                                                                    |                |           |          | <b>L</b> 214 | art Typing | - Forre               | st Deneaict | ¥ •   | 5 M   |
|-----------------------------------------|-----------|-----------------------------------------------------------------------|---------------|-----------------------|----------|-----------|--------------------------------------------------------------------|----------------|-----------|----------|--------------|------------|-----------------------|-------------|-------|-------|
| Purchasing<br>Receiver                  | ≡         | Purchas                                                               | se Orde       | r Receipt 376         |          |           | Releas                                                             | e Relea        | ase And D | eliver F | telease A    | nd Deliver | No Backorders Re      | ceive All   | B Q   |       |
| Forrest Benedict                        | 200 - [   | DO - DEPARTMENT OF ADMINISTRATION 33<br>urchase Order Release Code Re |               |                       |          |           | Receipt Status   376 Unreleased   Reference Number Vertical Status |                |           |          |              |            |                       |             |       |       |
| Q Search                                |           |                                                                       |               |                       |          |           |                                                                    |                |           |          |              |            |                       |             |       |       |
| Home                                    | Purcha    | ise Order L                                                           | ines R        | eceipt Lines Receive  | er Cor   | nments (1 | )                                                                  |                |           |          |              |            |                       |             |       |       |
| Receipts                                | Purc      | hase Ord                                                              | der Lines     | 5                     |          |           |                                                                    |                |           |          |              |            |                       | ÐŪ          | ΞQ    |       |
| Receipt Adjustment                      |           |                                                                       |               |                       | Received |           |                                                                    | Purchase Order |           |          | Cancel       |            |                       |             |       |       |
|                                         |           | Line                                                                  |               | Description           | Vend     | Ite       | Locat                                                              | Quan           | UOM       | Rem      | UOM          | Ship To    | Backorder             | Rem         | Inspe | Has S |
| <b>Receipt Lines Pending Inspection</b> |           | 1                                                                     | <u>333036</u> | Kleenex Facial Tissue | 333036   | Special   |                                                                    | 0.0000         |           | 0.0000   | P6           | MAIN       | Default To Next Level | No          | No    |       |
| Receipt Inspections                     |           |                                                                       |               |                       |          |           |                                                                    |                |           |          |              |            |                       |             | 20    | ) 🔻   |
| Manual Buyer Messages                   |           |                                                                       |               |                       |          |           |                                                                    |                |           |          |              |            |                       |             |       |       |