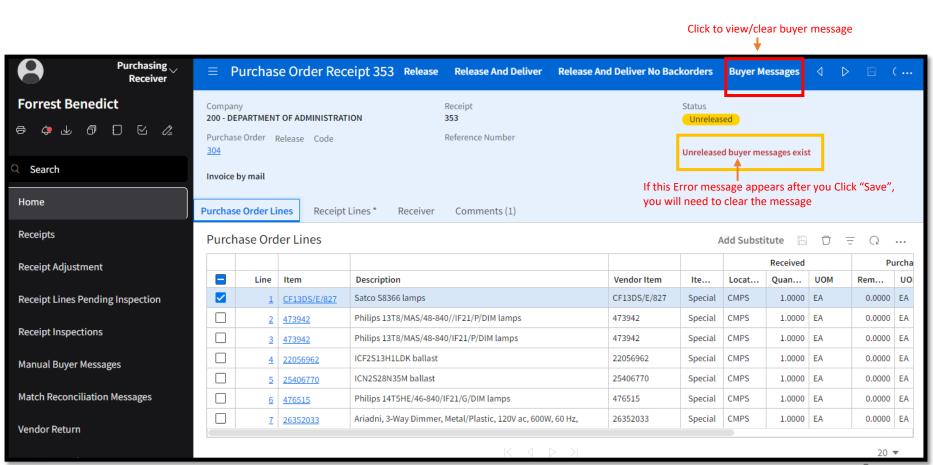

#### **Receipt Number**

**Repeat for each line item** 

1. Enter Qty Receive

|                                                       |                                                                      |                                                                                                                         |               |                       |        |         | 3      |                  |           |                                                        |                    |                |                     |     |       |       |
|-------------------------------------------------------|----------------------------------------------------------------------|-------------------------------------------------------------------------------------------------------------------------|---------------|-----------------------|--------|---------|--------|------------------|-----------|--------------------------------------------------------|--------------------|----------------|---------------------|-----|-------|-------|
| Intor GiouqSuite Financiais & Supply Ma               | anagement                                                            |                                                                                                                         |               |                       |        |         |        | C Start Typing   |           |                                                        |                    |                |                     |     | ¥ •   | S 🗖   |
| Purchasing<br>Receiver                                | ≡ F                                                                  | Purchas                                                                                                                 | e Orde        | r Receipt 376         |        |         | Releas | e Relea          | ase And D | eliver Release And Deliver No Backorders Receive All 🕒 |                    |                |                     |     |       |       |
| Forrest Benedict                                      |                                                                      | Receipt Status Save   376 Unreleased 2   Reference Number 2   • If this message appears Unreleased buyer messages exist |               |                       |        |         |        |                  |           |                                                        |                    |                |                     |     |       |       |
| Search     Invoice by mail     Go to Slide 9 to clear |                                                                      |                                                                                                                         |               |                       |        |         |        |                  |           |                                                        |                    |                |                     |     |       |       |
| Home                                                  | Purchase Order Lines     Receipt Lines     Receiver     Comments (1) |                                                                                                                         |               |                       |        |         |        |                  |           |                                                        |                    |                |                     |     |       |       |
| Receipts                                              | Purch                                                                | nase Ord                                                                                                                | er Line       | 5                     |        |         |        |                  |           |                                                        |                    |                |                     | ÐŪ  | ΞQ    |       |
| Receipt Adjustment                                    |                                                                      | Line                                                                                                                    | Item          | Description           | Vend   | Ite     | Locat  | Received<br>Quan | UOM       | Pu<br>Rem                                              | irchase Ord<br>UOM | ler<br>Ship To | Cance<br>Backorder  | Rem | Inspe | Has S |
| Receipt Lines Pending Inspection                      |                                                                      | 1                                                                                                                       | <u>333036</u> | Kleenex Facial Tissue | 333036 | Special |        | 1 0.0000         | 0011      | 1.0000                                                 |                    | MAIN           | Default To Next Lev |     | No    |       |
| Receipt Inspections                                   |                                                                      |                                                                                                                         |               |                       |        |         |        |                  |           |                                                        |                    |                |                     |     | 20    | ) 🔻   |
| Manual Buyer Messages                                 |                                                                      |                                                                                                                         |               |                       |        |         |        |                  |           |                                                        |                    |                |                     |     |       |       |