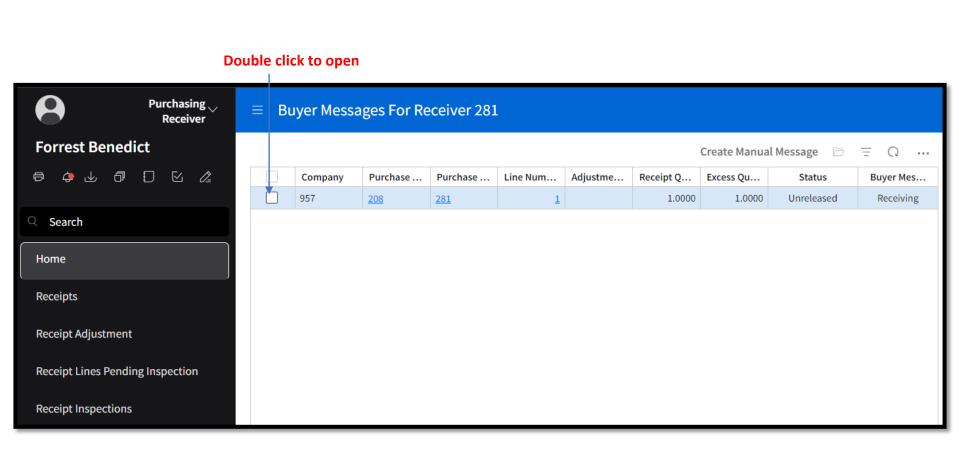

| Purchasing<br>Receiver           | ≡ Bι         | Buyer Messages For Receiver 281 |          |            |          |          |           |              |             |           |  |  |
|----------------------------------|--------------|---------------------------------|----------|------------|----------|----------|-----------|--------------|-------------|-----------|--|--|
| Forrest Benedict                 |              |                                 |          |            |          |          | Release   | Create Manua | l Message 🗁 | Ξ Ω       |  |  |
| e 🖕 🕁 🗗 🖸 🖄 🖉                    | $\checkmark$ | Company                         | Purchase | Purchase   | Line Num | Adjustme | Receipt Q | Excess Qu    | Status      | Buyer Mes |  |  |
|                                  |              | 957                             | 208      | <u>281</u> | 1        |          | 1.0000    | 1.0000       | Unreleased  | Receiving |  |  |
| C Search                         |              |                                 |          |            |          |          |           |              |             |           |  |  |
| Receipts                         |              |                                 |          |            |          |          |           |              |             |           |  |  |
| Receipt Adjustment               |              |                                 |          |            |          |          |           |              |             |           |  |  |
| Receipt Lines Pending Inspection |              |                                 |          |            |          |          |           |              |             |           |  |  |
| Receipt Inspections              |              |                                 |          |            |          |          |           |              |             |           |  |  |