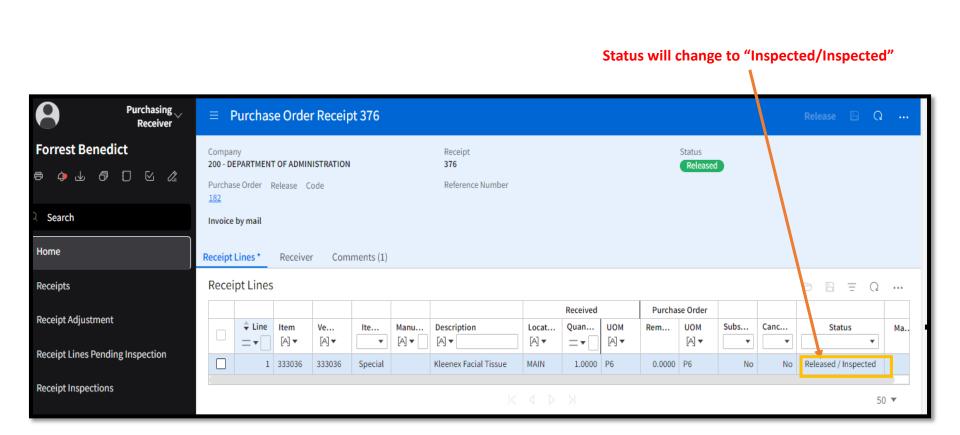

#### Create Purchase Order Receipt

- You can receive items at this time and Release PO (slide 6)
- Or receive items later

| иног Сюцозике гипанская & Supply Ma     | inagement |                                                                       |               |                       |          |           |                                                                    |                |           |          | <b>L</b> 214 | art Typing | - Forre               | st Deneaict | ¥ •   | 5 M   |
|-----------------------------------------|-----------|-----------------------------------------------------------------------|---------------|-----------------------|----------|-----------|--------------------------------------------------------------------|----------------|-----------|----------|--------------|------------|-----------------------|-------------|-------|-------|
| Purchasing<br>Receiver                  | ≡         | Purchas                                                               | se Orde       | r Receipt 376         |          |           | Releas                                                             | e Relea        | ase And D | eliver F | telease A    | nd Deliver | No Backorders Re      | ceive All   | B Q   |       |
| Forrest Benedict                        | 200 - [   | DO - DEPARTMENT OF ADMINISTRATION 33<br>urchase Order Release Code Re |               |                       |          |           | Receipt Status   376 Unreleased   Reference Number Vertical Status |                |           |          |              |            |                       |             |       |       |
| Q Search                                |           |                                                                       |               |                       |          |           |                                                                    |                |           |          |              |            |                       |             |       |       |
| Home                                    | Purcha    | ise Order L                                                           | ines R        | eceipt Lines Receive  | er Cor   | nments (1 | )                                                                  |                |           |          |              |            |                       |             |       |       |
| Receipts                                | Purc      | hase Ord                                                              | der Lines     | 5                     |          |           |                                                                    |                |           |          |              |            |                       | ÐŪ          | ΞQ    |       |
| Receipt Adjustment                      |           |                                                                       |               |                       | Received |           |                                                                    | Purchase Order |           |          | Cancel       |            |                       |             |       |       |
|                                         |           | Line                                                                  |               | Description           | Vend     | Ite       | Locat                                                              | Quan           | UOM       | Rem      | UOM          | Ship To    | Backorder             | Rem         | Inspe | Has S |
| <b>Receipt Lines Pending Inspection</b> |           | 1                                                                     | <u>333036</u> | Kleenex Facial Tissue | 333036   | Special   |                                                                    | 0.0000         |           | 0.0000   | P6           | MAIN       | Default To Next Level | No          | No    |       |
| Receipt Inspections                     |           |                                                                       |               |                       |          |           |                                                                    |                |           |          |              |            |                       |             | 20    | ) 🔻   |
| Manual Buyer Messages                   |           |                                                                       |               |                       |          |           |                                                                    |                |           |          |              |            |                       |             |       |       |