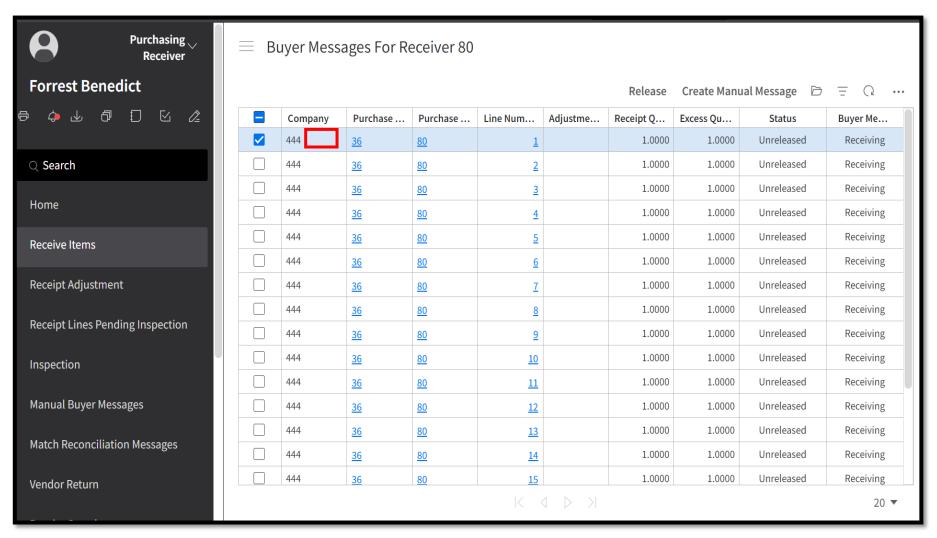

#### Double Click your PO (line item) (blank area) to check Message and Release

#### Check all lines (received) in PO to Release

#### Once Released, the PO lines won't populate the Buyer Message Page

https://mingle35-portal.inforgov.com/IDAHO\_TRN/e6db2828-a2d Purchasing \_\_\_ Buyer Messages For Receiver 51 Receiver **Forrest Benedict** Create Manual Message 🗁 \Xi Company Purchase ... Purchase ... Line Number Adjustmen... Receipt Qu... Excess Qu... Status Buyer M... Search Home Receive Items **Receipt Adjustment Receipt Lines Pending Inspection** Inspection No Data Available Manual Buyer Messages **Match Reconciliation Messages** Vendor Return