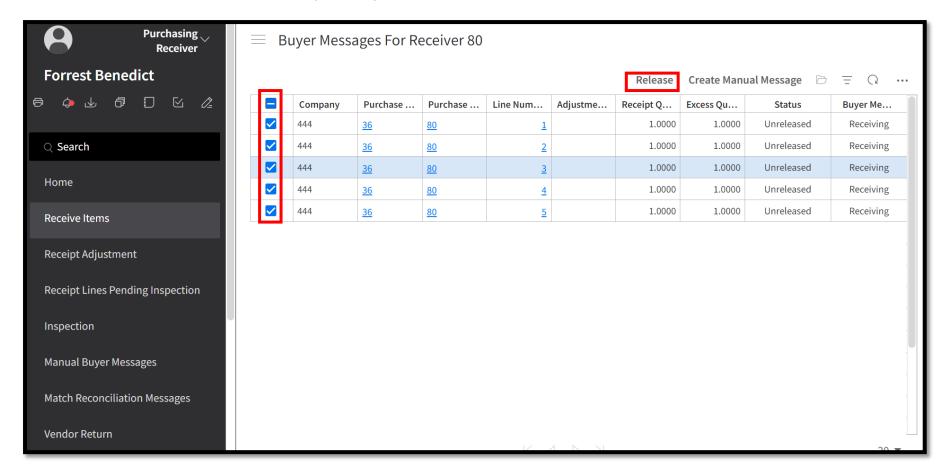

#### Check all lines (received) in PO to Release

#### Once Released, the PO lines won't populate the Buyer Message Page

https://mingle35-portal.inforgov.com/IDAHO\_TRN/e6db2828-a2d Purchasing \_\_\_ Buyer Messages For Receiver 51 Receiver **Forrest Benedict** Create Manual Message 🗁 \Xi Company Purchase ... Purchase ... Line Number Adjustmen... Receipt Qu... Excess Qu... Status Buyer M... Search Home Receive Items **Receipt Adjustment Receipt Lines Pending Inspection** Inspection No Data Available Manual Buyer Messages **Match Reconciliation Messages** Vendor Return