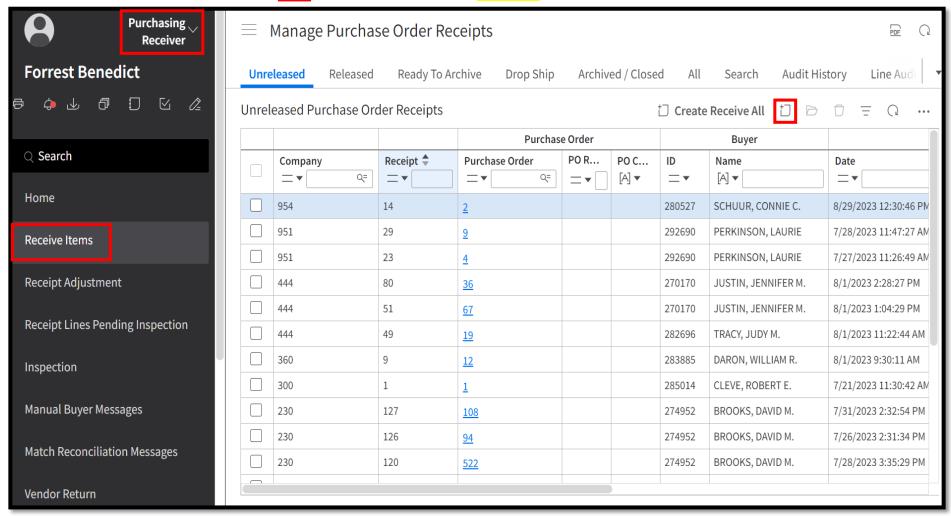

#### **Receive PO by Line**

Click Numbers in Sequence
Click / Complete items in or highlighted in Yellow