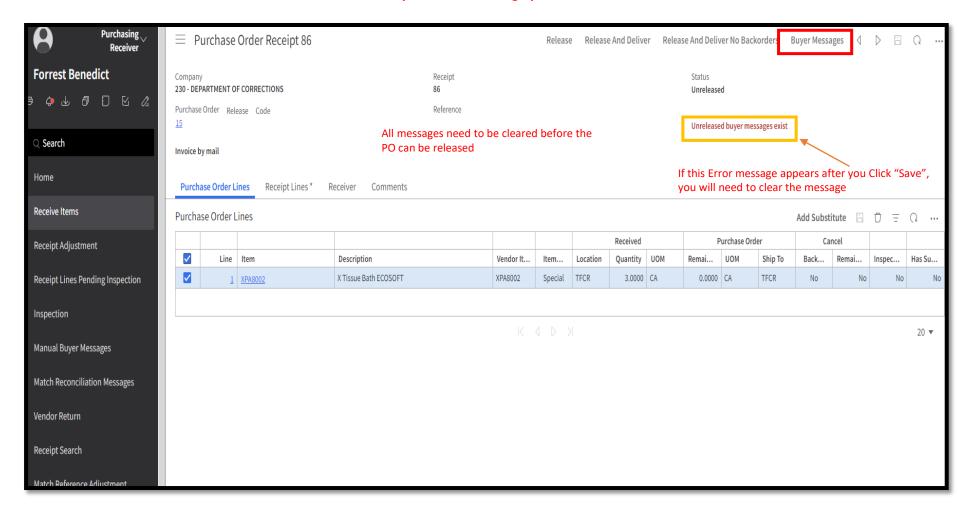

2. Clearing Buyer Error Messages (Must clear all Error messages to Release)......Slides 8-14

#### Check with the Buyer about a message you have received

#### Double Click your PO (line item) (blank area) to check Message and Release

#### Check all lines (received) in PO to Release

#### Once Released, the PO lines won't populate the Buyer Message Page

https://mingle35-portal.inforgov.com/IDAHO\_TRN/e6db2828-a2d Purchasing \_\_\_ Buyer Messages For Receiver 51 Receiver **Forrest Benedict** Create Manual Message 🗁 \Xi Company Purchase ... Purchase ... Line Number Adjustmen... Receipt Qu... Excess Qu... Status Buyer M... Search Home Receive Items **Receipt Adjustment Receipt Lines Pending Inspection** Inspection No Data Available Manual Buyer Messages **Match Reconciliation Messages** Vendor Return