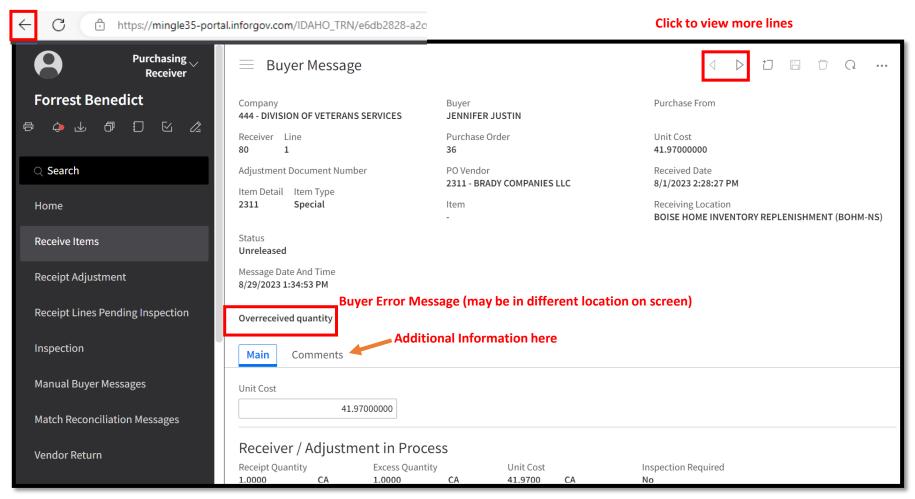

#### Check with the Buyer about a message you have received

#### Double Click your PO (line item) (blank area) to check Message and Release